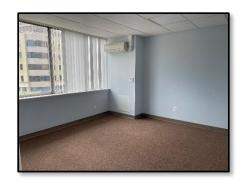

## **SUITE 104**

440 sf Office Space \$1,100/month

This first floor suite boasts high ceilings and lots of storage space. Two rooms have large window areas. Ideal for retail services in an office building setting.

**SUITE 104** 