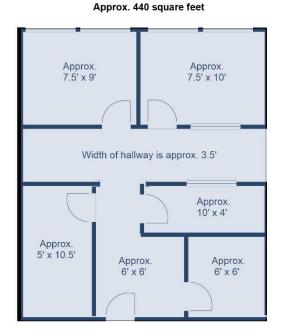

## **SUITE 104**

440 sf Office Space \$1,100/month

This first floor suite boasts high ceilings and lots of storage space. Two rooms have large window areas. Ideal for retail services in an office building setting.

**SUITE 104** 