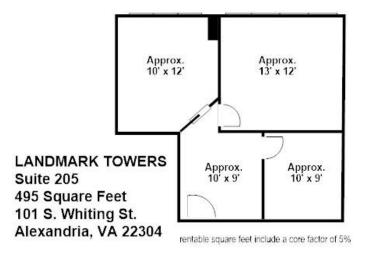

## **SUITE 205**

495 sf Office Space \$1,445/month

Small suite with 2 bright window offices. A reception/waiting area plus storage space completes the floor plan. **Excellent condition** and ready for immediate move in.